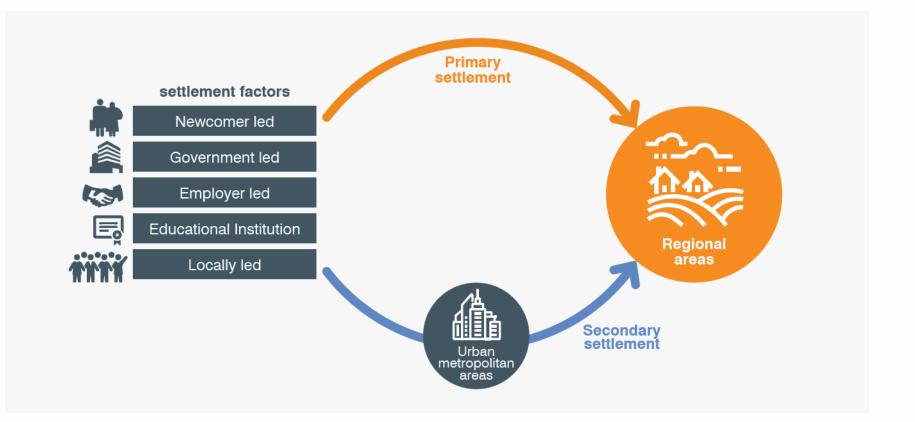

0 hr 51 min

National Park



- Regional offices
  - Bateau Bay, Central Coast
  - Hamilton, Newcastle (head office)
  - Tamworth
  - Armidale

#### Settlement catchment

- 123,000+ square kms
- 10,000+ people eligible for settlement services





### **Regional settlement is different**

| figures rounded/approx. | Sydney metro | Illawarra region | New England region |
|-------------------------|--------------|------------------|--------------------|
| Population              | +5 million   | 300,000          | 213,000            |
| Square kms              | 12,000       | 5,800            | 186,000            |
| People p/sq km          | 440          | 50               | 1.1                |



#### Population density, service density, distance



#### Pathways to regional settlement







### Settlement workers in regional context

- Educating mainstream services
- Educating & connecting with host community
- Triaging and referring to mainstream services
- Higher levels of client support due to lack
  of local multicultural infrastructure



#### Partnership, collaboration, education



Clients Regional Clients settlement Mainstream expertise Services geographic community organisations





### **Regional settlement in practice**







#### creating vibrant communities







Settlement • Support • Independence