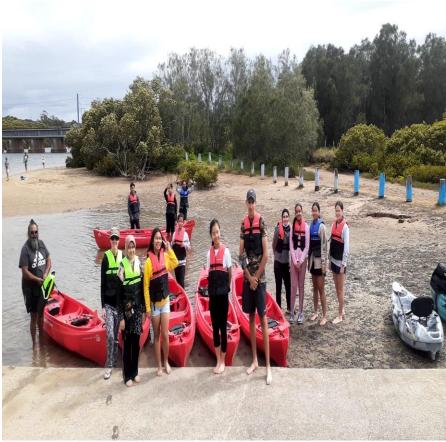

### **Breaking down barriers**

2013: First
Youth Cultural
Exchange
between
Newcastle and
Taree